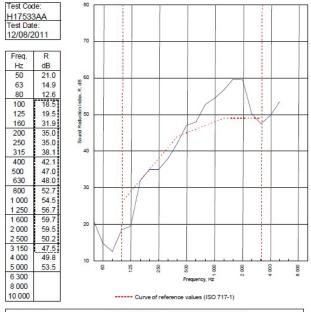

- BRE Report P102396-1011C

Refer to Speedline Specification Clause

142 mm. (At Base Track, Excluding Finishes)

Severe - Annexes A-F

45 RwdB, Date Tested or Assessed Against - 70-S-57

Customer: Metsec plc Hepsec Division